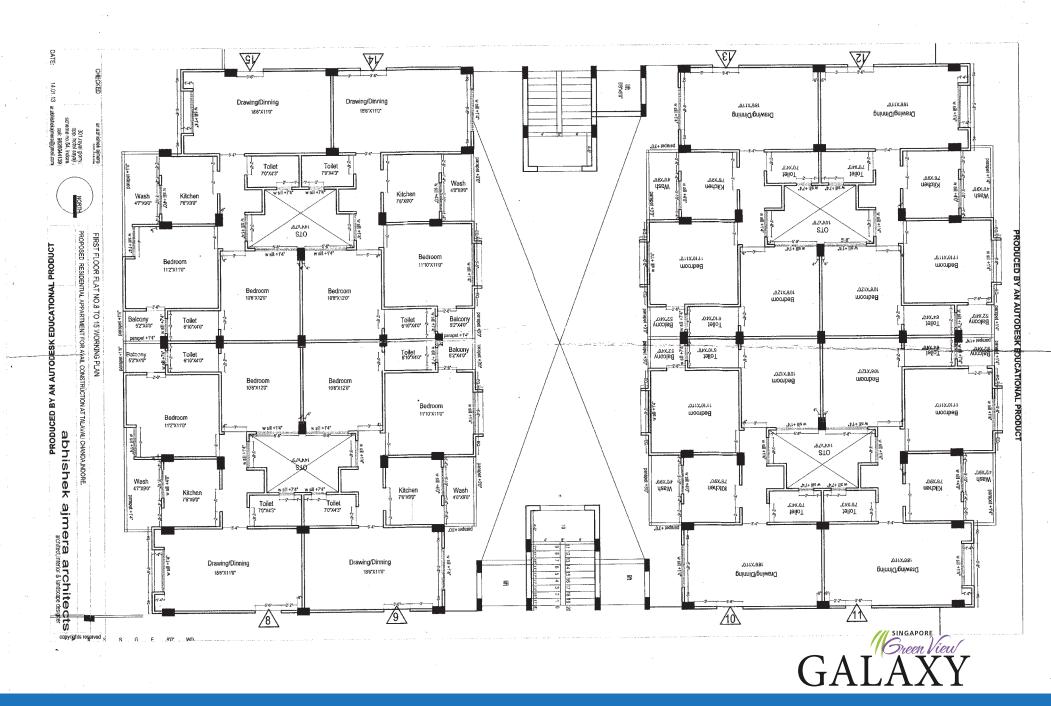

- Agra-Bombay National Highway – 3 (100 ft road)
- Super Markets like Metro & Best Price in Vicinity
- 10 Minutes away from Vijay Nagar Sq.
- Super Speciality Hospitals like Bombay Hospital, Medanta and Apollo in Surroundings Adjacent to One of the Biggest Educational Institutes
- Lush Green & Serene Ambience
- Best Connectivity for Every Corner of The City
- 30 Minute Away from the Hearty of the City Rajwada
- 10 mins from Indore bypass
- Adequately populated area.







## FACILITIES:

- 24x7 Security
- CCTV
- Secured campus
- Temple
- Power Backup
- Lift
- Water Supply
- Covered Parking Sapace
- Swimming Pool
- Gym
- Community Hall
- Garden





















NEAREST TO PRIME LOCATIONS OF INDORE. 10 MINUTE FROM VIJAY NAGAR.





































































## **SARTHAK BUILDERS & DEVELOPERS**

12/2, New Palasia, Opp. Bakhatgarh Tower, Cure Well Hospital Road, Indore (M.P.) Email: info@sarthaksingapore.com

For details please contact:

8839039571, 7471144335, 74711 44336

RERA No.: P-IND-18-2045 • TNCP NO.: INDLP - 6091