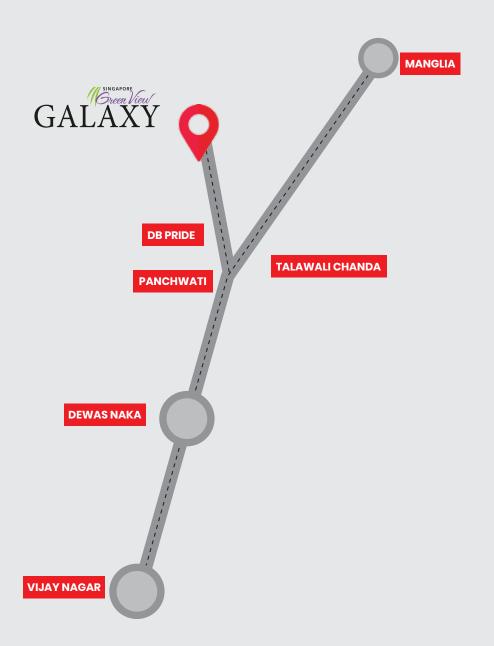

- Agra-Bombay National Highway – 3 (100 ft road)
- Super Markets like Metro & Best Price in Vicinity
- 10 Minutes away from Vijay Nagar Sq.
- Super Speciality Hospitals like Bombay Hospital, Medanta and Apollo in Surroundings Adjacent to One of the Biggest Educational Institutes
- Lush Green & Serene Ambience
- Best Connectivity for Every Corner of The City
- 30 Minute Away from the Hearty of the City Rajwada
- 10 mins from Indore bypass
- Adequately populated area.