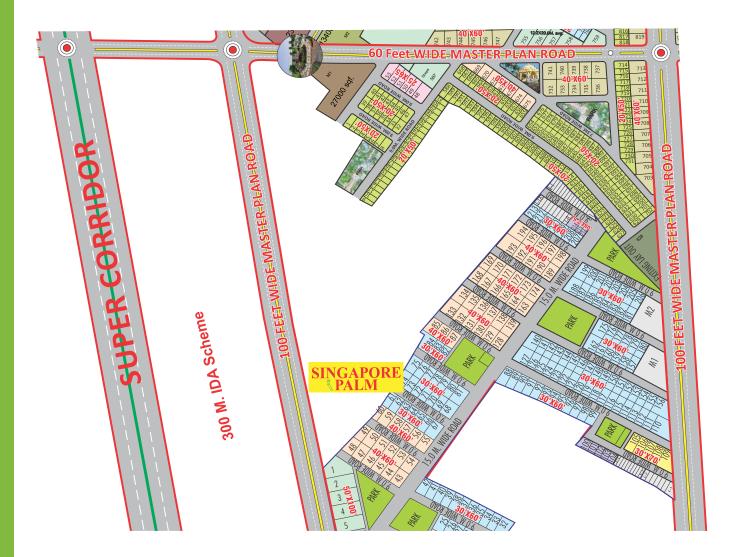

## FULLY-PLANNED STRUCTURE

- 15 acres of Land area
- Unit sizes -1500, 1800, 2400, 11000 sq.ft.
- Ineffable
  Contemporary
  architecture blended
  with heritage
  endowment.
- Jewel of Super corridor, less than 100 meters from TCS main campus, Super Corridor, Indore.

NEAREST TO PRIME LOCATIONS OF INDORE. 10 MINUTE FROM VIJAY NAGAR.

12/1, New Palasia, Opp. Bakhatgarh Tower, Cure Well Hospital Road, Indore (M.P.) Email: sarthaksingapore@gmail.com

Marketing Office: 307, The Mark, Saket Square, Indore (M.P.) For details please contact: