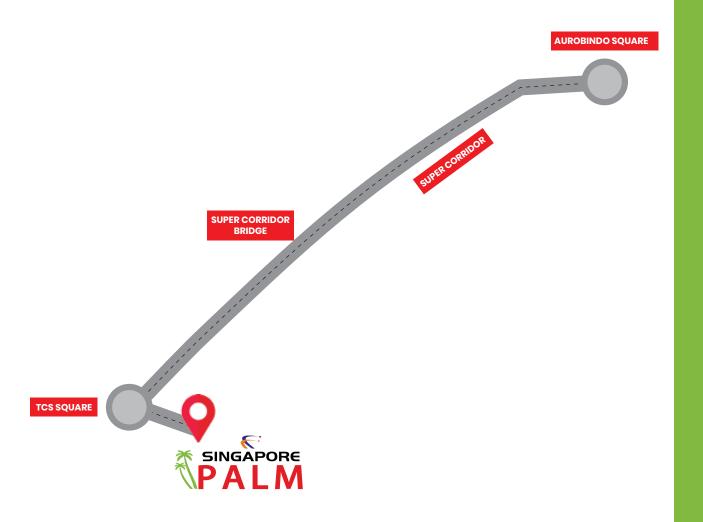

## FULLY-PLANNED STRUCTURE

- 15 acres of Land area
- Unit sizes -1500, 1800, 2400, 11000 sq.ft.
- Ineffable
  Contemporary
  architecture blended
  with heritage
  endowment.
- Jewel of Super corridor, less than 100 meters from TCS main campus, Super Corridor, Indore.

NEAREST TO PRIME LOCATIONS OF INDORE. 10 MINUTE FROM VIJAY NAGAR.

12/1, New Palasia, Opp. Bakhatgarh Tower, Cure Well Hospital Road, Indore (M.P.) Email: sarthaksingapore@gmail.com

Marketing Office: 307, The Mark, Saket Square, Indore (M.P.) For details please contact: