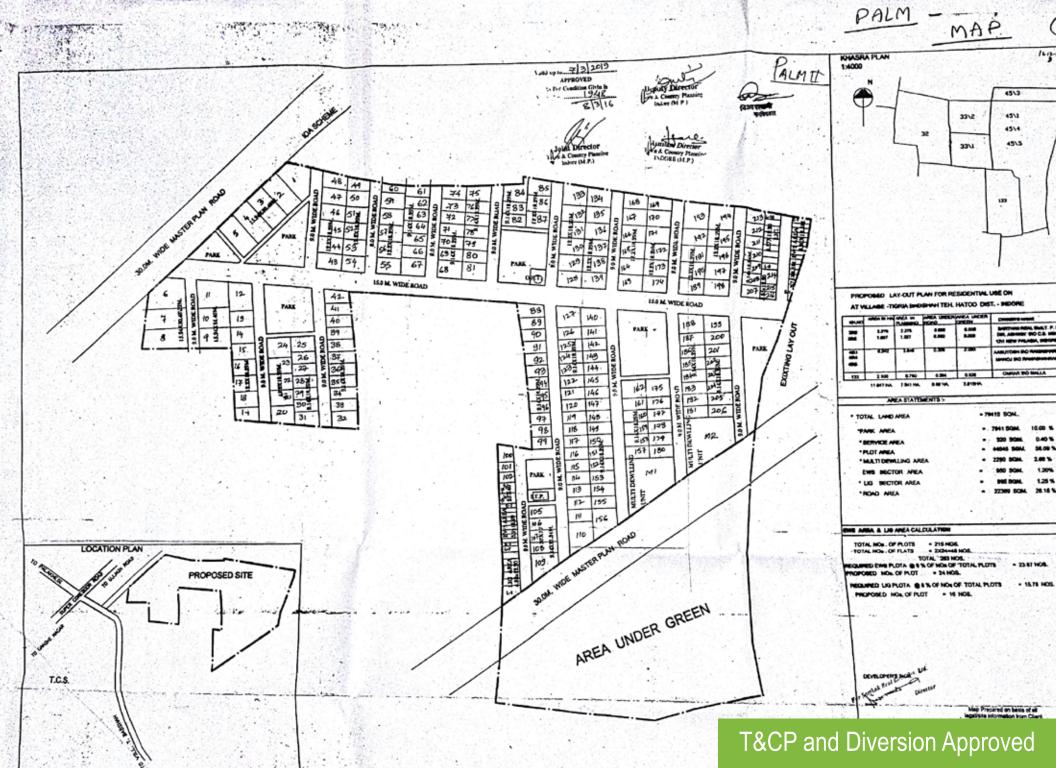

## FULLY-PLANNED STRUCTURE

- 15 acres of Land area
- Unit sizes -1500, 1800, 2400, 11000 sq.ft.
- Ineffable
  Contemporary
  architecture blended
  with heritage
  endowment.
- Jewel of Super corridor, less than 100 meters from TCS main campus, Super Corridor, Indore.