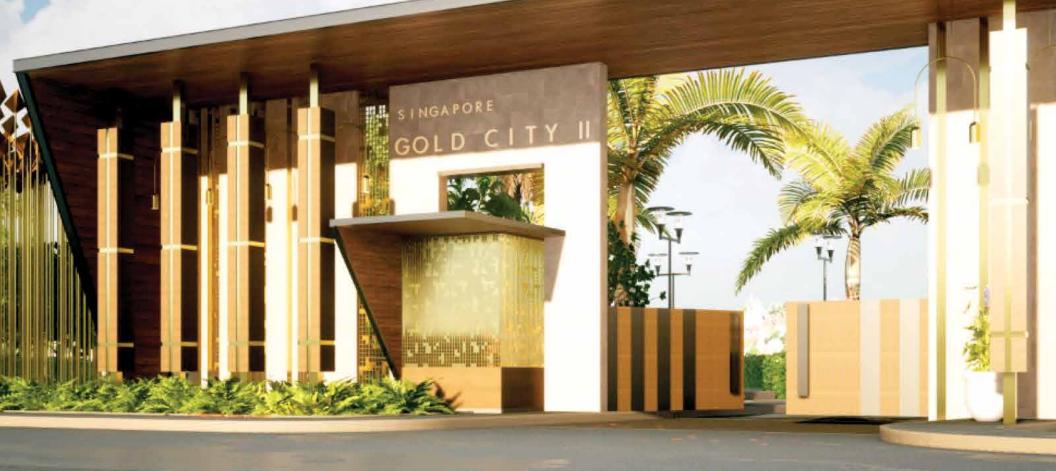

#### FACILITIES:

- Grand Entrance Gate
- Garden
- Water Supply
- Concrete Road
- 24\*7 Security
- Secured Campus
- Over Head Water Tanks

\*Proposed Club House in our 300 acre campus area