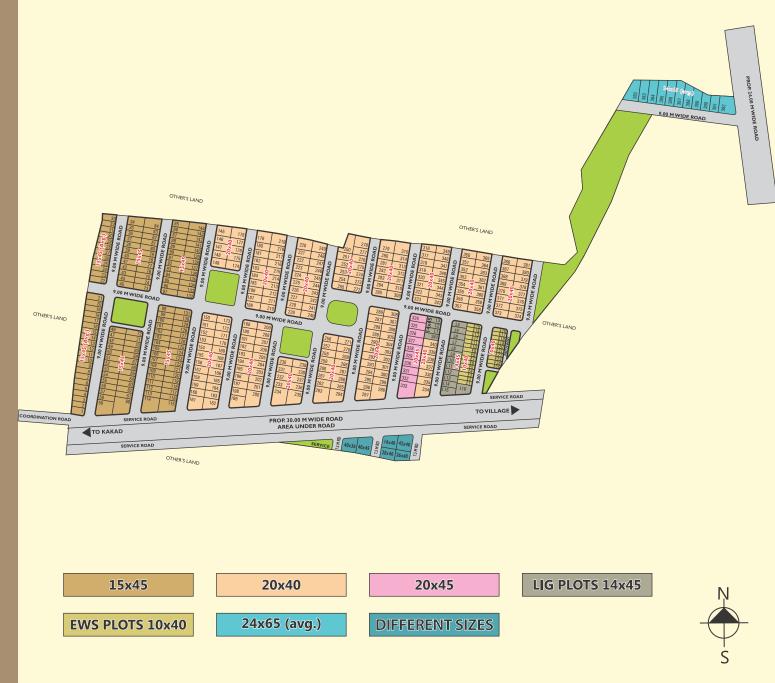

#### FACILITIES:

- Grand Entrance Gate
- Garden
- Water Supply
- Concrete Road
- 24\*7 Security
- Secured Campus
- Over Head Water Tanks

\*Proposed Club House in our 300 acre campus area