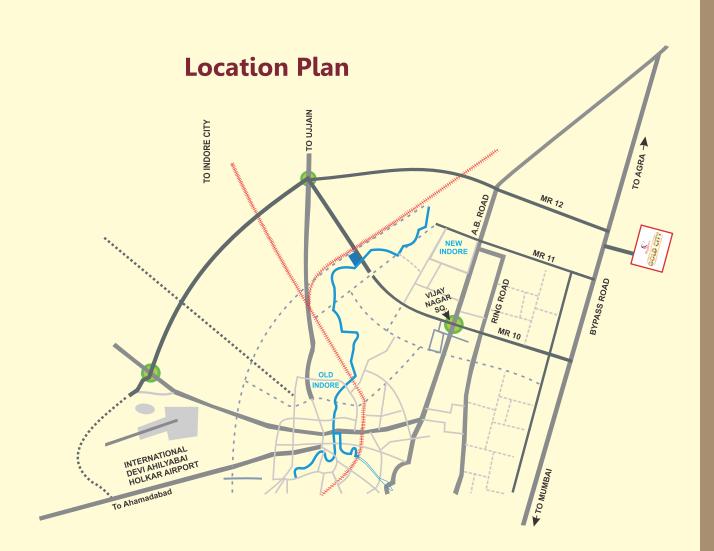

### FULLY-PLANNED STRUCTURE

- Arandiya Bypass :1 KM approx
- Sheraton Grand Place: 2.5 KM approx
- The Emerald Heights International School : 1 KM approx
- Best Price : 5 KM approx
- Bombay Hospital
   : 8 Km approx

NEAREST TO PRIME LOCATIONS OF INDORE. IO MINUTE FROM VIJAY NAGAR.