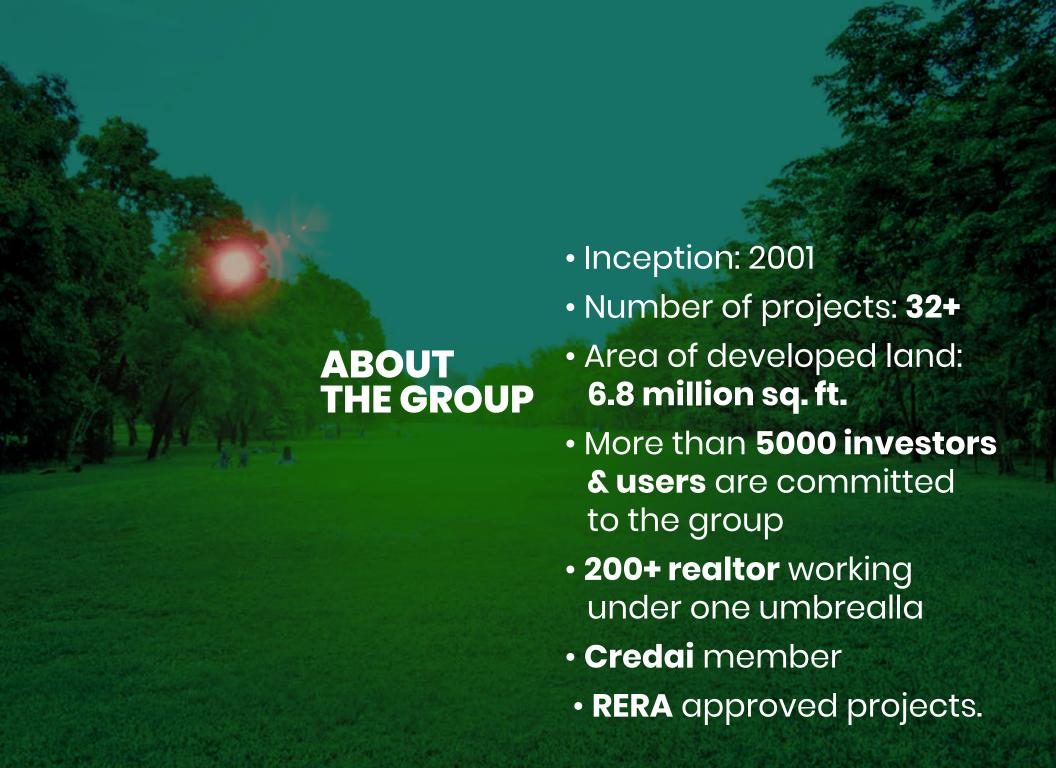

## **FACILITIES:**

- 24x7 Security
- Entry Gate
- Garden
- Concrete Road
- Good Water Supply
- Secured Campus
- Swimming Pool,
  Gym, Club House
  (in our personal club)

- 6 acres of covered campus.
- Unit size 600, 800, 1200 sq.ft.
- 8km from Vijay Nagar square, more than 6 unique styled community gardens.