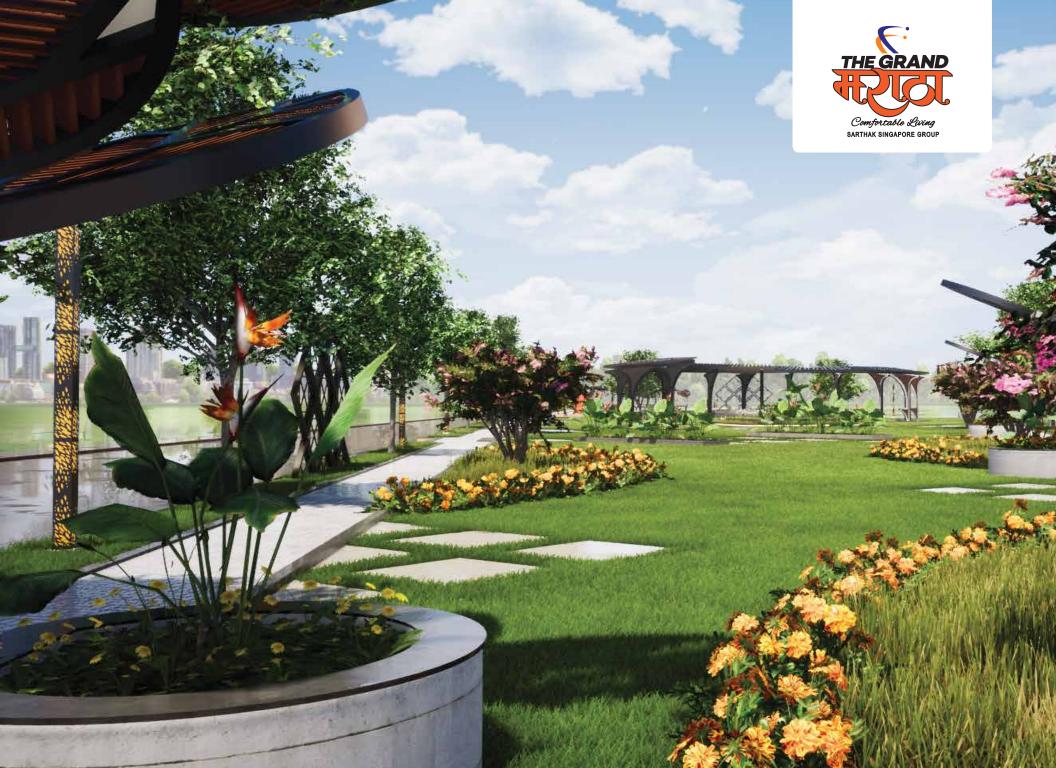

## **FACILITIES:**

- 24x7 Security
- Entry Gate
- Garden
- Concrete Road
- Good Water Supply
- Secured Campus
- Swimming Pool,
  Gym, Club House
  (in our personal club)

- 6 acres of covered campus.
- Unit size 600, 800, 1200 sq.ft.
- 8km from Vijay Nagar square, more than 6 unique styled community gardens.