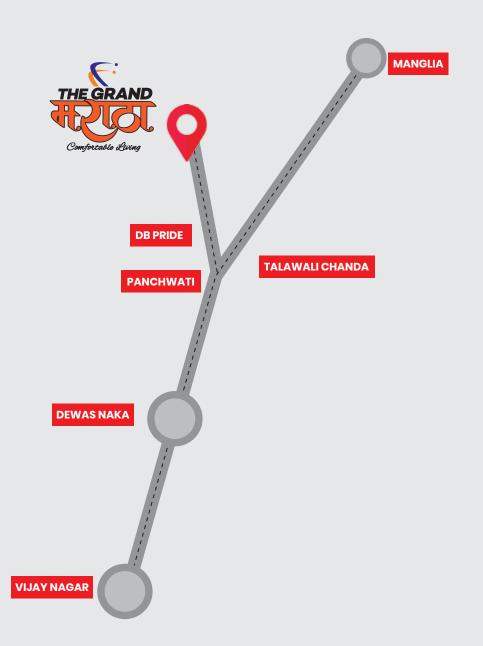

## FULLY-PLANNED STRUCTURE

**T&CP** and Diversion Approved

NEAREST TO PRIME LOCATIONS OF INDORE. 10 MINUTE FROM VIJAY NAGAR.