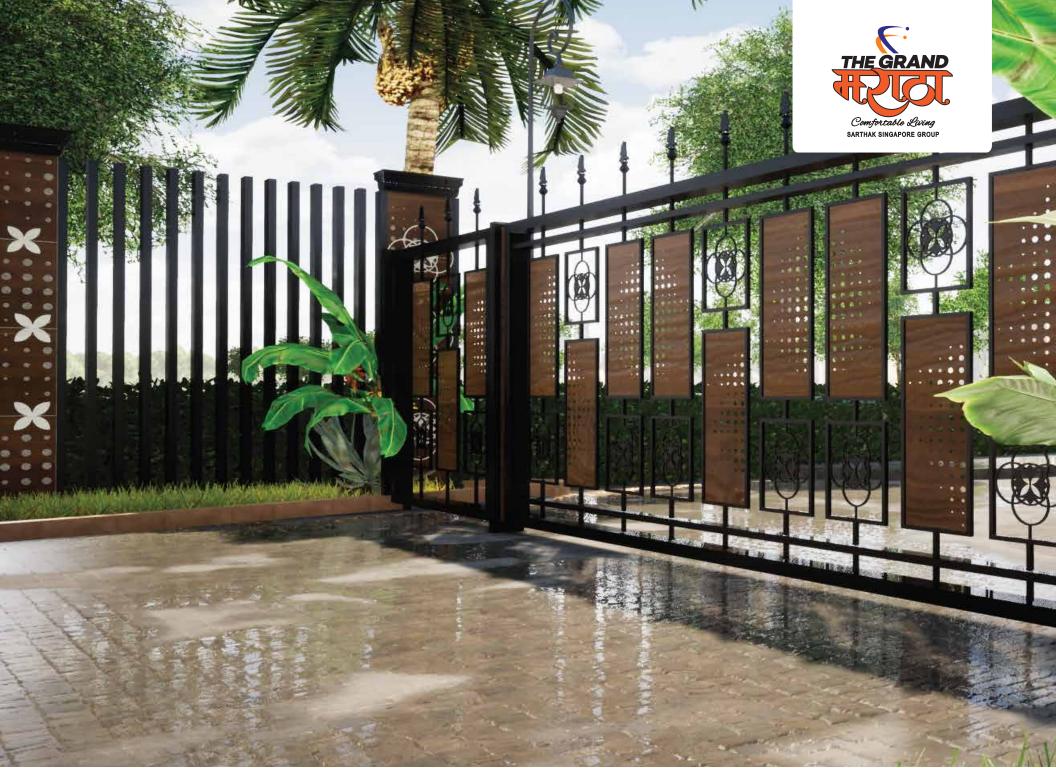

## **FACILITIES:**

- 24x7 Security
- Entry Gate
- Garden
- Concrete Road
- Good Water Supply
- Secured Campus
- Swimming Pool,
  Gym, Club House
  (in our personal club)

- 6 acres of covered campus.
- Unit size 600, 800, 1200 sq.ft.
- 8km from Vijay Nagar square, more than 6 unique styled community gardens.

## FULLY-PLANNED STRUCTURE

**T&CP** and Diversion Approved

NEAREST TO PRIME LOCATIONS OF INDORE. 10 MINUTE FROM VIJAY NAGAR.