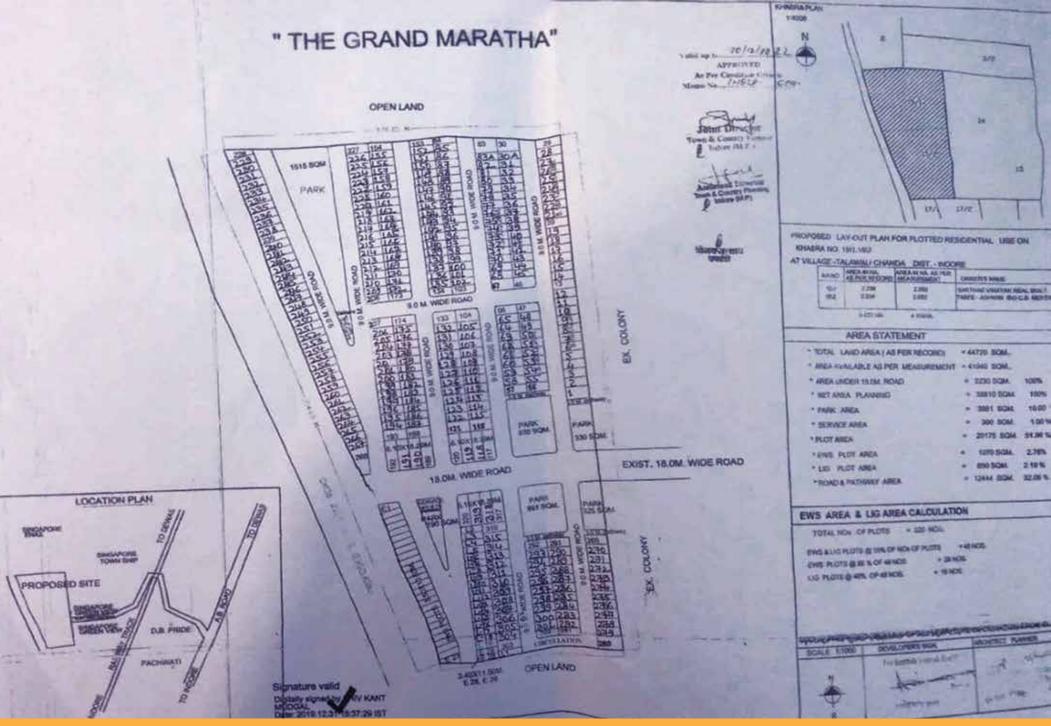

## FULLY-PLANNED STRUCTURE

**T&CP** and Diversion Approved

NEAREST TO PRIME LOCATIONS OF INDORE. 10 MINUTE FROM VIJAY NAGAR.

RERA Reference No.: 601141443681 • T&CP NO.: INDLP - 6091

This is only a conceptual presentation of proposed project & not a legal document. Elevations, plans, specifications and amenities shown in this brochure are imaginary & may differ from the original. Further the company reserve all rights regarding this project. Any obligations occur will be settled in Indore jurisdiction only.