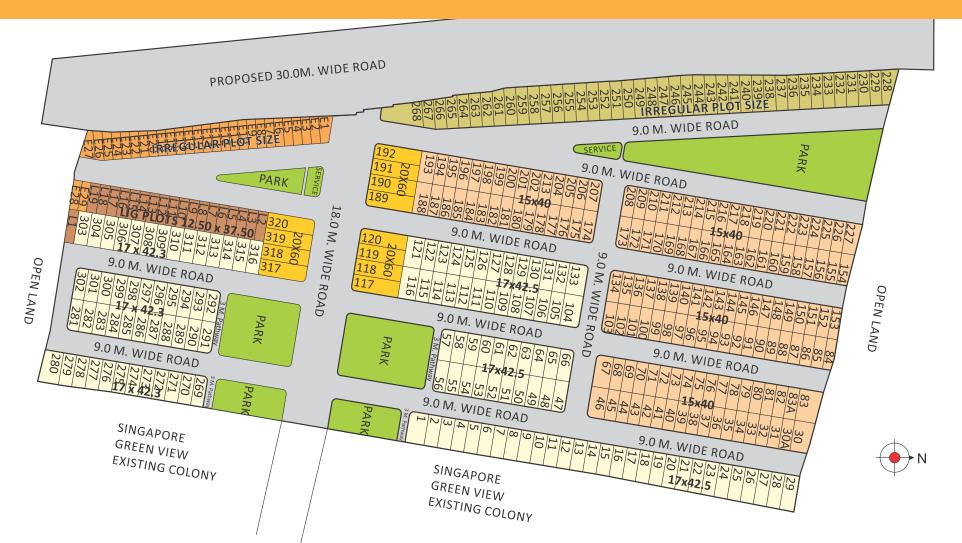

## **FACILITIES:**

- 24x7 Security
- Entry Gate
- Garden
- Concrete Road
- Good Water Supply
- Secured Campus
- Swimming Pool,
  Gym, Club House
  (in our personal club)

- 6 acres of covered campus.
- Unit size 600, 800, 1200 sq.ft.
- 8km from Vijay Nagar square, more than 6 unique styled community gardens.

## FULLY-PLANNED STRUCTURE

**T&CP** and Diversion Approved

NEAREST TO PRIME LOCATIONS OF INDORE. 10 MINUTE FROM VIJAY NAGAR.